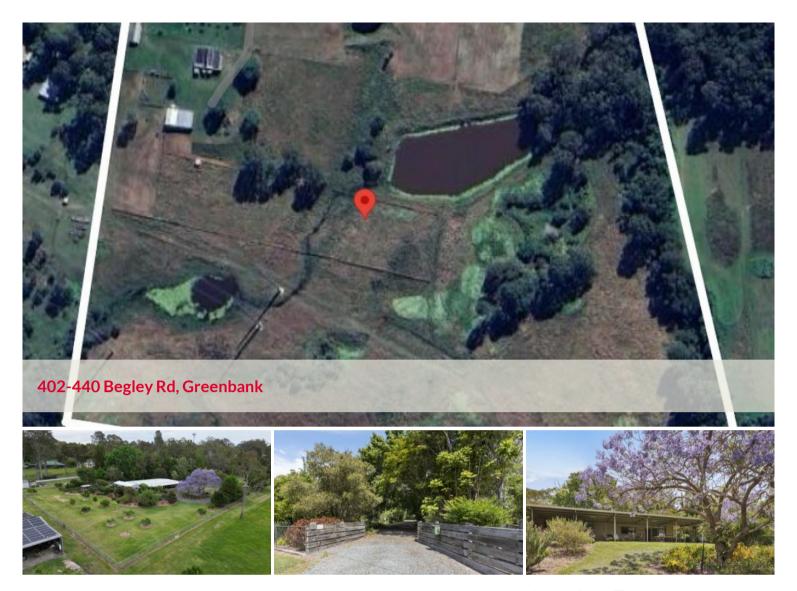

## FLOOD FREE COUNTRY LIVING WITH A VIEW

40 Acres (16.39 ha) of Rural farming country with 3 Dams and 1 hr to Brisbane and the Gold Coast.

402-440 Begley Road, Greenbank Qld 4124

To enquire, please call 0413 489 211

402-440 Begley Road, Greenbank Qld 4124, is a pristine 40-acre property nestled in the heart of Greenbank, conveniently located just a few minutes from the local primary school and shops, 15 minutes to the greater Springfield city, and approximately an hour from Brisbane and the Gold Coast. This property offers a private and elevated home site with an amazing view overlooking the gorgeous landscape, providing breathtaking sunrises.